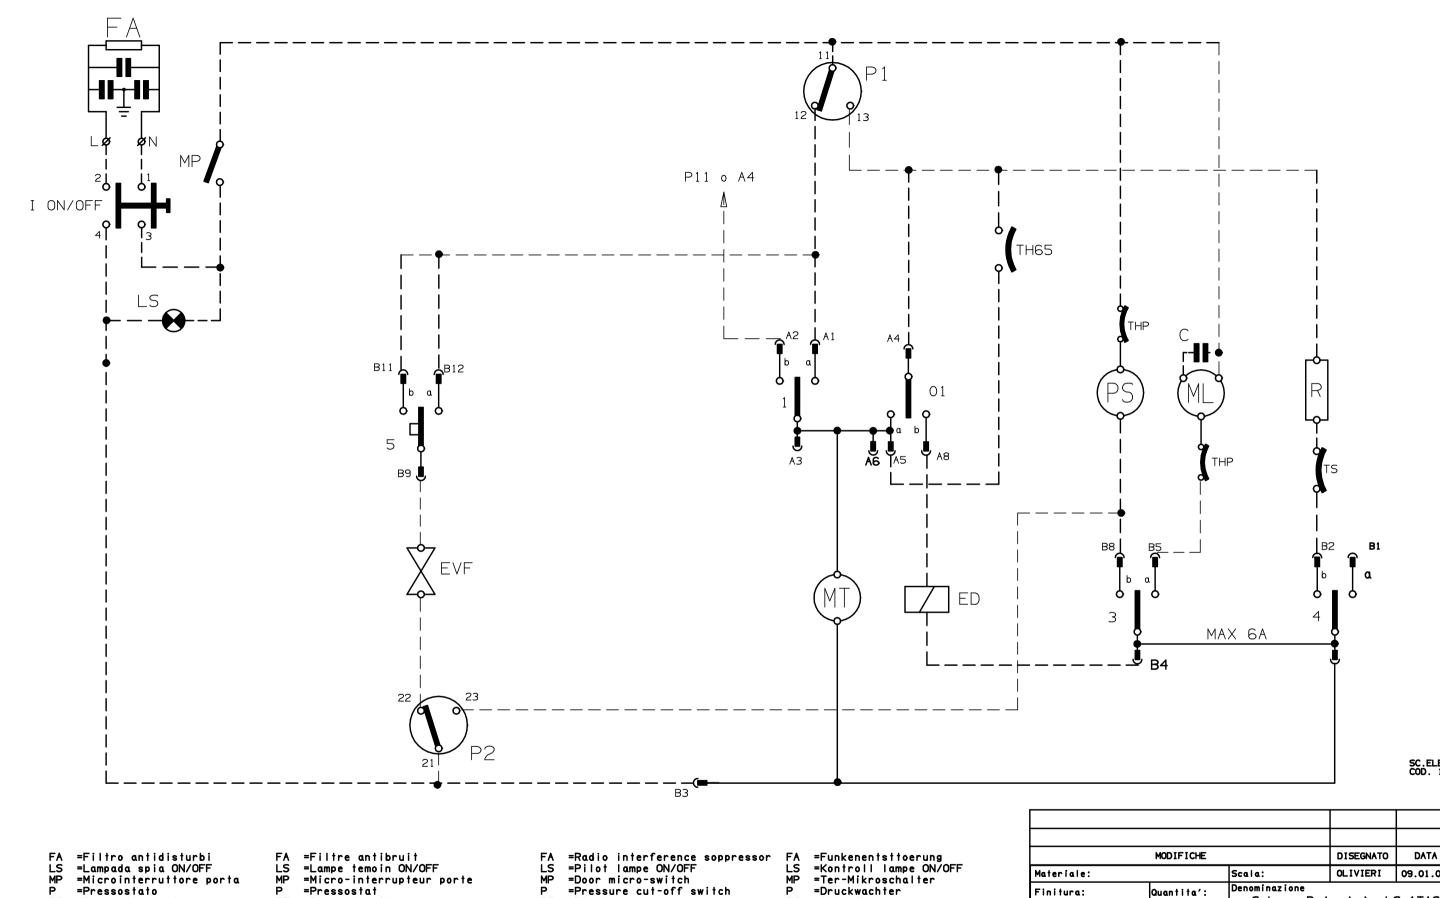

- PS =Pompa di scarico EVF =Elettrovalvola di carico EVR =Elettrovalvola di rigenera
- =Elettrodosatore ED
- C ML =Condensatore
- =Motore pompa di lavaggio
- R TP =Resistenza
- =Termostato protezione =Termostato di sicurezza
- =Termostato
- TS TH MT I =Motore programmatore
- =Interruttore

- PS =Pompe de vidange
- EVF =Electrovanne de charge
- EVR =Electrovanne de regeneration
- ED =Electrodoseur
- C ML =Condensateur
- =Moteur pompe de lavage
- =Resistance
- =Thermoprotecteur =Thermostat de securite
- R TP TS TH =Thermostat
- MT
- =Moteur programmeur =Interrupteur Ι

- PS =Discharge\_pump
- EVF =Load electrovalve
- EVR =Regeneration electrovalve
- =Electromeasure ED
- C ML =Capacitor
- =Motor wash pump
- R TP
- =Resistance =Thermoprotector =Safety thermostat
- TS TH =Thermostat
- мт =Timer motor
- =Switch Ι

- PS =Ablaufpumpe EVF =Einlaufventil
- EVR = Elektroventil fuer regenerierung
- =Elektrodosierer ED
- =Verflessinger С ML
  - =Pumpenmotor fuer spuelvorgang
  - =Widerstand =Thermoschtz =Sicherheitsthermostat
- R TP
- TS TH
  - =Thermostat
    - =Programmschalter motor
    - MT I =Schalter