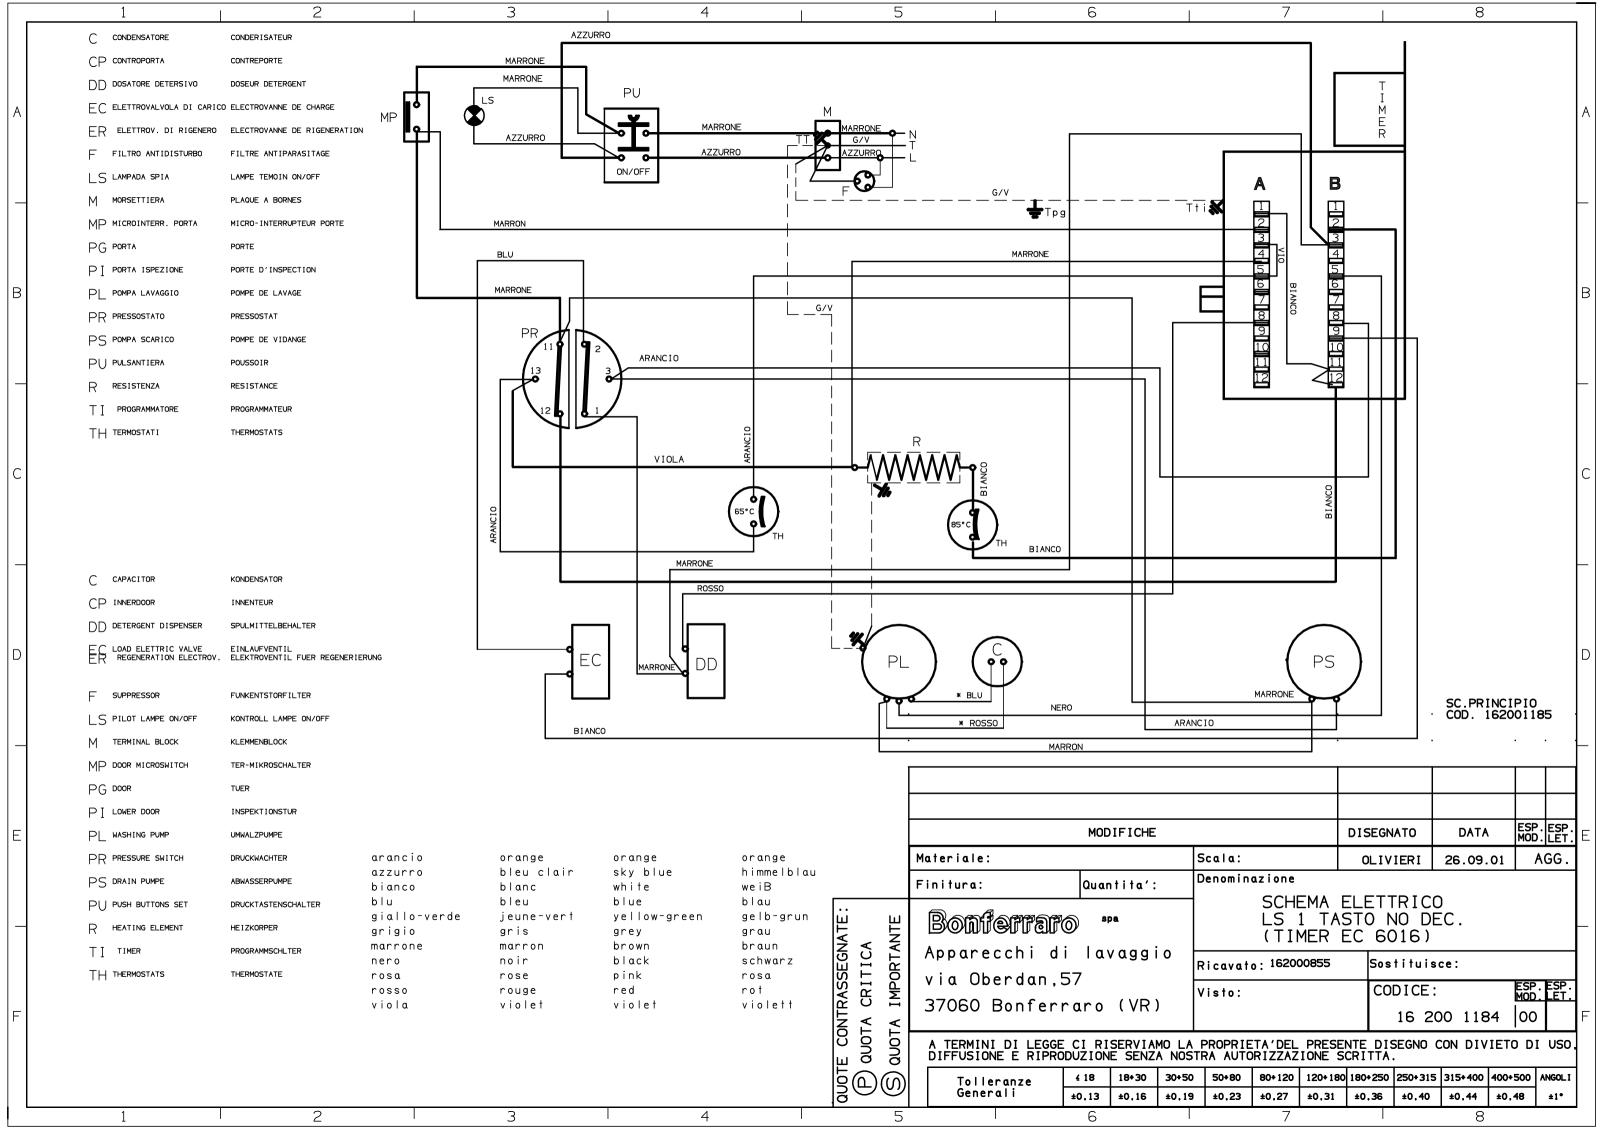

- PS =Pompa di scarico EVF =Elettrovalvola di carico EVR =Elettrovalvola di rigenera
- =Elettrodosatore ED
- C ML =Condensatore
- =Motore pompa di lavaggio
- R TP =Resistenza
- =Termostato protezione =Termostato di sicurezza
- =Termostato
- TS TH MT I =Motore programmatore
- =Interruttore

- PS =Pompe de vidange
- EVF =Electrovanne de charge
- EVR =Electrovanne de regeneration
- ED =Electrodoseur
- C ML =Condensateur
- =Moteur pompe de lavage
- =Resistance
- =Thermoprotecteur =Thermostat de securite
- R TP TS TH =Thermostat
- MT
- =Moteur programmeur =Interrupteur Ι

- PS =Discharge\_pump
- EVF =Load electrovalve
- EVR =Regeneration electrovalve
- =Electromeasure ED
- C ML =Capacitor
- =Motor wash pump
- R TP
- =Resistance =Thermoprotector =Safety thermostat
- TS TH =Thermostat
- мт =Timer motor
- =Switch Ι

- PS =Ablaufpumpe EVF =Einlaufventil
- EVR = Elektroventil fuer regenerierung
- =Elektrodosierer ED
- =Verflessinger С ML
  - =Pumpenmotor fuer spuelvorgang
  - =Widerstand =Thermoschtz =Sicherheitsthermostat
- R TP
- TS TH
  - =Thermostat
    - =Programmschalter motor
    - MT I =Schalter

## Bonferra

- Apparecchi
- via Oberdan
- - 37060 Bonfe
  - A TERMINI DI LEO DIFFUSIONE E RIF

|                                                                                                                              |         |        |       |                                                                           |        | SC.ELETTRICO<br>COD. 162001184 |           |              |         |                   |            |                  |
|------------------------------------------------------------------------------------------------------------------------------|---------|--------|-------|---------------------------------------------------------------------------|--------|--------------------------------|-----------|--------------|---------|-------------------|------------|------------------|
|                                                                                                                              |         |        |       |                                                                           |        |                                |           |              |         |                   |            |                  |
|                                                                                                                              |         |        |       |                                                                           |        |                                |           |              |         |                   |            |                  |
|                                                                                                                              | MOE     | IFICHE | E     |                                                                           |        |                                | DISEGNATO |              |         | DAT/              | ESI<br>MOI | P.ESP.<br>D.LET. |
|                                                                                                                              |         |        | 5     | Scala:                                                                    |        |                                | OLIVIERI  |              |         | 09.01.02 A        |            | AGG.             |
|                                                                                                                              | <br>۵ • |        | :<br> | Denominazione<br>Schema Principio LS 1TASTO<br>NO DEC.<br>(timer EC 6016) |        |                                |           |              |         |                   |            |                  |
| di                                                                                                                           |         |        |       | Ricavato:                                                                 |        |                                |           | Sostituisce: |         |                   |            |                  |
| n.57<br>erraro (VR)                                                                                                          |         |        |       | Visto: CODICE: 556<br>16 200 1185 00                                      |        |                                |           |              |         | 3: <b>ES</b><br>0 |            |                  |
| EGGE CI RISERVIAMO LA PROPRIETA'DEL PRESENTE DISEGNO CON DIVIETO DI USO.<br>IPRODUZIONE SENZA NOSTRA AUTORIZZAZIONE SCRITTA. |         |        |       |                                                                           |        |                                |           |              |         |                   |            |                  |
|                                                                                                                              | 4 18    | 18+30  | 30+50 | 50+80                                                                     | 80+120 | 120+180                        | 180       | 250          | 250+315 | 315+400           | 400+500    | ANGOLI           |
|                                                                                                                              | ±0,13   | ±0,16  | ±0,19 | ±0,23                                                                     | ±0,27  | ±0,31                          | ±0,       | .36          | ±0,40   | ±0,44             | ±0,48      | ±1*              |
|                                                                                                                              |         |        |       |                                                                           |        |                                |           |              |         |                   |            |                  |