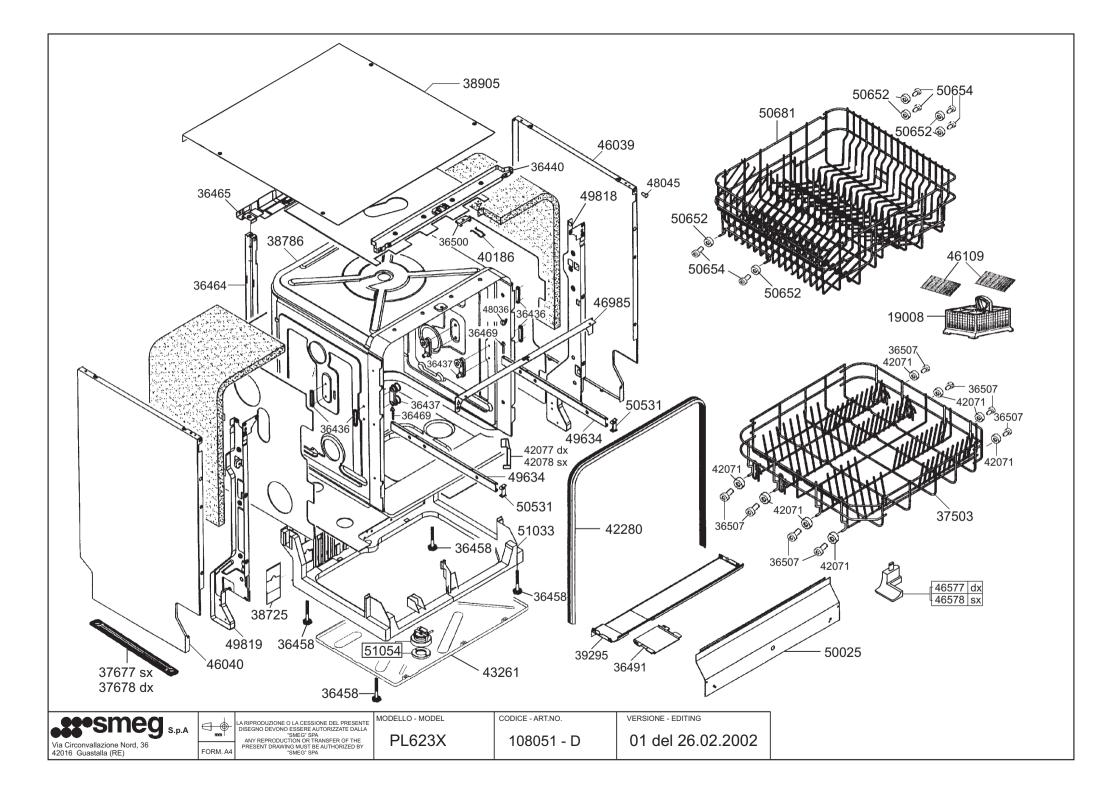

| 5               | 4* 10* 34*40* 64*70* 94*100*124*130*154*1<br>b                               | 1 <u>60,</u> | 18                        | ]<br>0″         | DETERSIVO/BRILL. 0<br>PIENO TIMER 1 | VUOTO TIMER DA PIENO) | EV. ACOUA TEMPO U | POMPA SCARICO | RESISTENZA<br>RIGENERAZIONE                  |
|-----------------|------------------------------------------------------------------------------|--------------|---------------------------|-----------------|-------------------------------------|-----------------------|-------------------|---------------|----------------------------------------------|
| 60              | STOP                                                                         | 0            | 00                        | 60              | bα