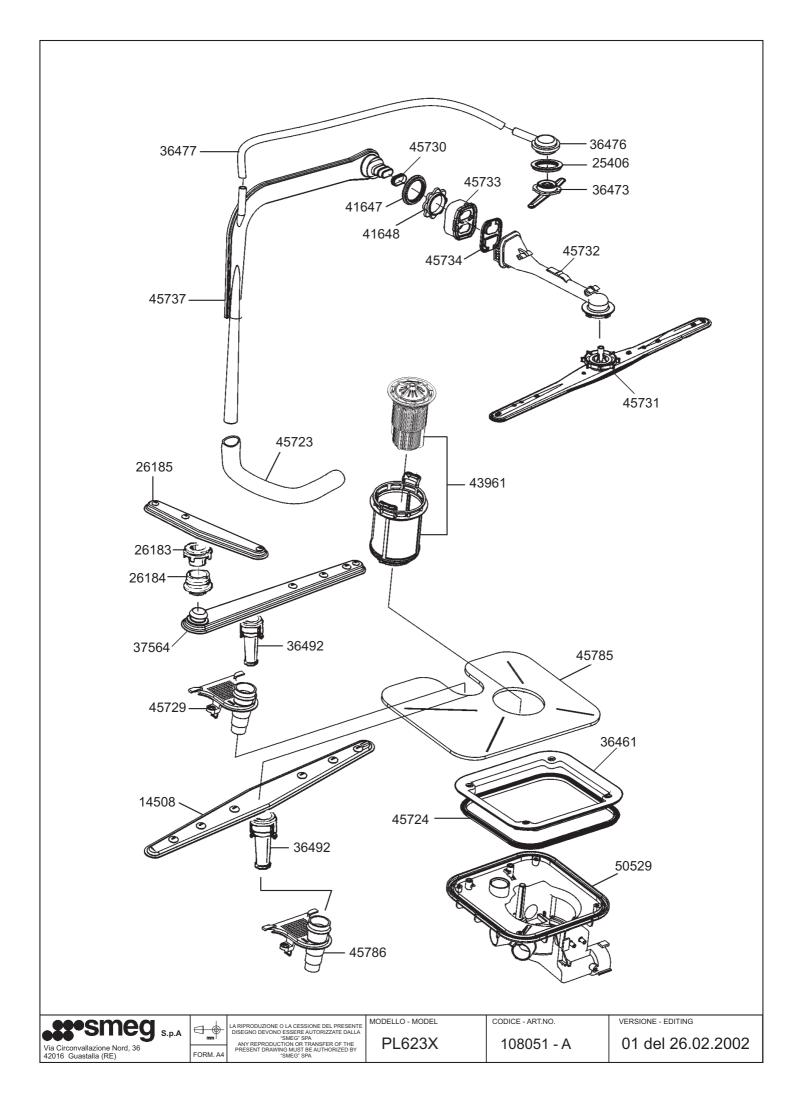

| 5               | 4* 10* 34*40* 64*70* 94*100*124*130*154*1<br>b                               | 1 <u>60,</u> | 18                        | ]<br>0″         | DETERSIVO/BRILL. 0<br>PIENO TIMER 1 | VUOTO TIMER DA PIENO) | EV. ACOUA TEMPO U | POMPA SCARICO | RESISTENZA<br>RIGENERAZIONE                  |
|-----------------|------------------------------------------------------------------------------|--------------|---------------------------|-----------------|-------------------------------------|-----------------------|-------------------|---------------|----------------------------------------------|
| 60              | STOP                                                                         | 0            | 00                        | 60              | bα