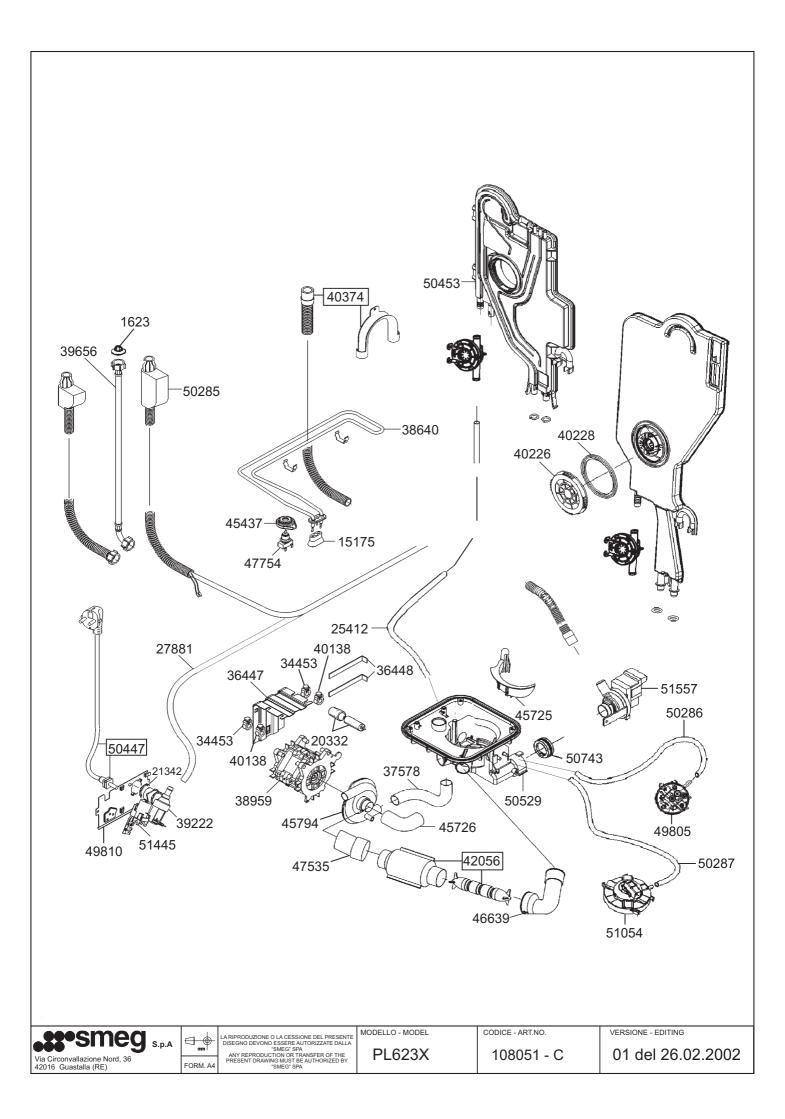

| 5               | 4* 10* 34*40* 64*70* 94*100*124*130*154*1<br>b                               | 1 <u>60,</u> | 18                        | ]<br>0″         | DETERSIVO/BRILL. 0<br>PIENO TIMER 1 | VUOTO TIMER DA PIENO) | EV. ACOUA TEMPO U | POMPA SCARICO | RESISTENZA<br>RIGENERAZIONE                  |
|-----------------|------------------------------------------------------------------------------|--------------|---------------------------|-----------------|-------------------------------------|-----------------------|-------------------|---------------|----------------------------------------------|
| 60              | STOP                                                                         | 0            | 00                        | 60              | bα