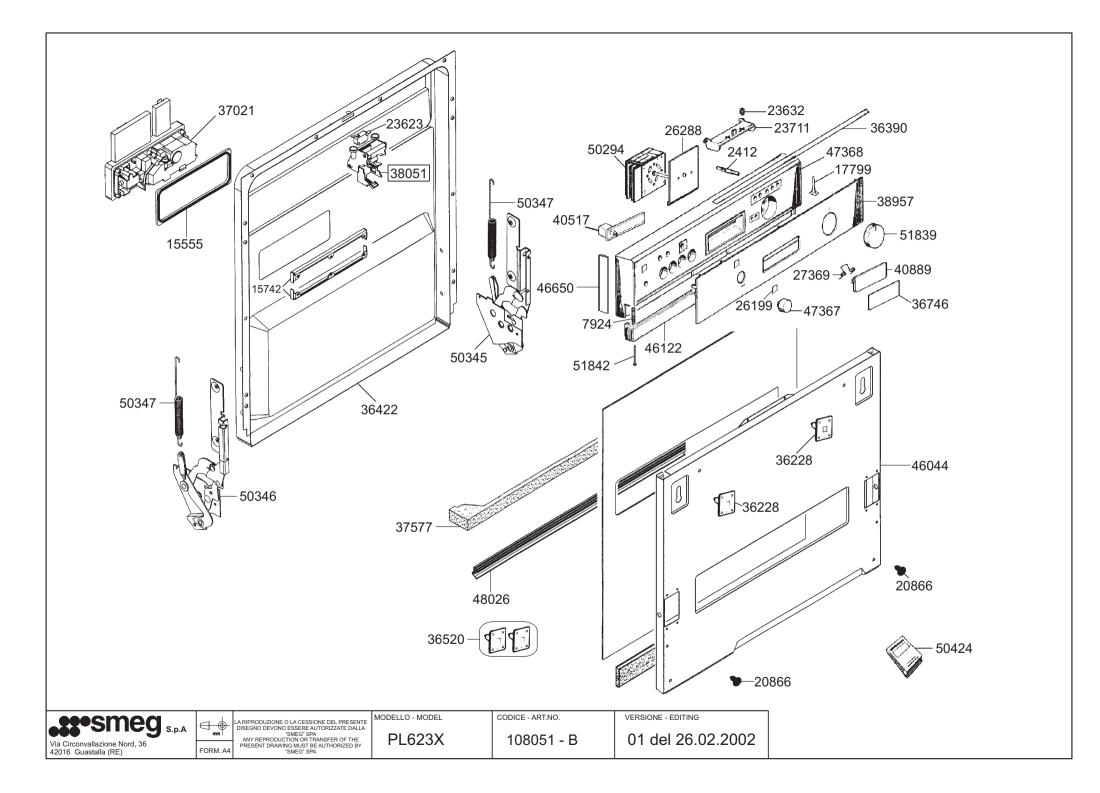

| 5               | 4* 10* 34*40* 64*70* 94*100*124*130*154*1<br>b                               | 1 <u>60,</u> | 18                        | ]<br>0″         | DETERSIVO/BRILL. 0<br>PIENO TIMER 1 | VUOTO TIMER DA PIENO) | EV. ACOUA TEMPO U | POMPA SCARICO | RESISTENZA<br>RIGENERAZIONE                  |
|-----------------|------------------------------------------------------------------------------|--------------|---------------------------|-----------------|-------------------------------------|-----------------------|-------------------|---------------|----------------------------------------------|
| 60              | STOP                                                                         | 0            | 00                        | 60              | bα