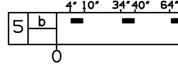

| 5               | 4* 10* 34*40* 64*70* 94*100*124*130*154*1<br>b                               | 1 <u>60,</u> | 18                        | ]<br>0″         | DETERSIVO/BRILL. 0<br>PIENO TIMER 1 | VUOTO TIMER DA PIENO) | EV. ACOUA TEMPO U | POMPA SCARICO | RESISTENZA<br>RIGENERAZIONE                  |
|-----------------|------------------------------------------------------------------------------|--------------|---------------------------|-----------------|-------------------------------------|-----------------------|-------------------|---------------|----------------------------------------------|
| 60              | STOP                                                                         | 0            | 00                        | 60              | bα                                  | bα                    | bα                | bα            | bα                                           |
| 59              | CARICO 36"+SCARICO                                                           |              | ິ<br>ິ<br>ິ               | 58<br>59        |                                     |                       |                   |               | 57<br>58<br>59<br>60                         |
| 57              | PAUSA<br>PAUSA                                                               |              | 3                         | 57              |                                     |                       |                   |               | 57                                           |
| <u>55</u>       | RIGENERAZIONE<br>SCARICO                                                     | $\square$    | 3'<br>V+3'                | 55<br>56        | ╞╴┛┨                                | ╎┛┓                   |                   |               | 55<br>56                                     |
| 54              | CARICO+LAVAGGIO+RISCALDAMENTO+BRILLANT.                                      |              | 2'                        | 54              |                                     |                       |                   |               | 54                                           |
|                 | CARICO+LAVAGGIO<br>CARICO+LAVAGGIO+RISCALDAMENTO (66)                        | $\vdash$     | P+1'<br>T+1'              | 52<br>53        |                                     | ┟┝──┥                 | ╞╼╼╋┥             | ┝╼╋┤          | 52<br>53                                     |
| 51              | CARICO+LAVAGGIO                                                              |              | 1'                        | 51              |                                     |                       |                   |               | 50<br>51                                     |
|                 | CARICO+LAVAGGIO<br>SCARICO                                                   | $\vdash$     | P+2'<br>V+1'              | 49<br>50        |                                     | ╎┝──┲┦                | ╞╾┻┤              | ┝┱╼┦          | 49<br>50                                     |
| 48              | CARICO+LAVAGGIO                                                              |              | 1'                        | 48              |                                     |                       |                   |               | 48                                           |
|                 | CARICO 24" +LAVAGGIO<br>SCARICO                                              | $\vdash$     | 2'<br>3'                  | 46<br>47        |                                     | ╎┝──╋┤                | ┟┸──┤             | ┝┱╼┦          | 46<br>47                                     |
| 45              | SCARICO                                                                      | 5            | V+1'                      | 45              |                                     |                       |                   |               | 45                                           |
| 44              | LAVAGGIO                                                                     |              | ງ<br>ທັ                   | 44              |                                     |                       |                   |               | 44                                           |
|                 | CARICO+LAVAGGIO+RISCALDAMENTO 61<br>CARICO+LAVAGGIO                          | $\square$    | <u> </u>                  | 42<br>43        | CP                                  |                       | СР                | СР            | 42<br>43                                     |
| 41              | CARICO+LAVAGGIO                                                              |              | (P)+1′                    | 41              |                                     |                       |                   |               | 40<br>41                                     |
| <u>39</u><br>40 | CARICO+LAVAGGIO<br>CARICO+LAVAGGIO+DETERSIVO                                 | $\vdash$     | (P)+1'<br>(P)+1'          | 39<br>40        |                                     | ╎┟┨──┤                | ╞╼╼╋┥             | ╞╼╋┤          | <u>39</u><br>40                              |
| 38              | CARICO+LAVAGGIO                                                              |              | $\frac{1'}{(D) \cdot 1'}$ | 38              |                                     |                       |                   |               | 38<br>39                                     |
| 37              | SCARICO                                                                      | 4            | V+1′                      | 37              |                                     |                       |                   |               | 37                                           |
|                 | CARICO+LAVAGGIO<br>LAVAGGIO                                                  | $\square$    | 3'<br>3'                  | 35<br>36        |                                     |                       | CP 🔳              | СР            | 35<br>36                                     |
| 34              | CARICO+LAVAGGIO                                                              | Ľ            | (P)+2'                    | 34              |                                     |                       |                   |               | 34                                           |
|                 | STOP<br>CARICO+LAVAGGIO                                                      | 0            | ∞<br>1 ′                  | <u>32</u><br>33 |                                     | ╎┝──┲┦                |                   |               | 30<br>31<br>32<br>33                         |
| 31              | CARICO 36" +SCARICO                                                          |              | 3′                        | 31              |                                     |                       |                   |               | 31                                           |
|                 | PAUSA                                                                        | $\vdash$     | 3′                        | <u>29</u><br>30 |                                     | ╎┝──╋┦                |                   |               | 29<br>30                                     |
| 28              | SCARICO<br>PAUSA                                                             | $\square$    | V+1'<br>2'                | <u>28</u><br>29 |                                     |                       |                   |               | 28                                           |
| 27              | RIGENERAZIONE                                                                |              | 3′                        | 27              |                                     |                       |                   |               | 27                                           |
| 25              | CARICO+LAVAGGIO+RISCALDAMENTO (67)<br>CARICOLAVAGGIO+RISCALDAMENTO+BRILLANT. | $\vdash$     | <u> </u>                  | <u>25</u><br>26 |                                     | ╎┠┳╾┥                 |                   | ╞╼╋┤          | 21<br>22<br>23<br>24<br>25<br>26<br>26<br>27 |
| 24              | CARICO+LAVAGGIO                                                              |              | P+1'                      | 24              |                                     |                       |                   |               | 24                                           |
|                 | CARICO+LAVAGGIO                                                              | $\vdash$     | <u>1'</u>                 | <u>22</u><br>23 |                                     | ╎┝╼╼╋┥                | ╞╼┲┤              | ┝┺╌┲┤         | 23                                           |
|                 | LAVAGGIO<br>SCARICO                                                          | $\square$    | 3'<br>V+3'                | 21<br>22        |                                     | ╎┝──₽┦                |                   | ╞┱┸┦          | 21                                           |
| 20              | CARICO+LAVAGGIO                                                              |              | P+2'                      | 20              |                                     |                       |                   |               | 20                                           |
|                 | SCARICO                                                                      | $\square$    | V+1'                      | <u>18</u><br>19 |                                     | ╎┝──┲┦                | ┣──┻┤             | ┝┲╴┻┤         | 18                                           |
| 17              | CARICO+LAVAGGIO<br>CARICO+LAVAGGIO                                           | $\square$    | 1'<br>P+2'                | 17              |                                     |                       |                   |               | 17<br>18                                     |
| 16              | SCARICO                                                                      |              | 3′                        | 16              |                                     |                       |                   |               | 16                                           |
|                 | SCARICO<br>CARICO 24" +LAVAGGIO                                              | $\vdash$     | V+1'<br>2'                | 14<br>15        |                                     | ╎┝──╋┦                |                   | ┝┸╶┲┤         | 14<br>15                                     |
| 13              | LAVAGGIO                                                                     |              | 3′                        | 13              |                                     |                       |                   |               | 12                                           |
|                 | CARICO+LAVAGGIO+RISCALDAMENTO (65)<br>CARICO+LAVAGGIO                        | $\vdash$     | 3'                        | 12              |                                     |                       | ╞╼╋╢              | ╞╼╋┤          | 12                                           |
|                 | CARICO+LAVAGGIO+DETERSIVO                                                    |              | 3'<br>T+3'                | 10<br>11        | _                                   |                       |                   |               | 10<br>11                                     |
| 9               | CARICO+LAVAGGIO                                                              |              | P+1'                      | 9               |                                     |                       |                   |               | 9                                            |
| 7               | SCARICO<br>CARICO+LAVAGGIO                                                   |              | V+1'                      | 7<br>8          |                                     |                       |                   |               | 7                                            |
|                 | LAVAGGIO                                                                     |              | (P)+3'                    | 6               |                                     |                       | CP                | CP            | 6                                            |
| 4               | CARICO+LAVAGGIO                                                              | <u> </u>     | (P)+2'                    | 5               | ┥┛╢                                 | ╎┝┲╌┻┥                | ╞╼╼╋┥             | ┝─╋┤          | 5                                            |

V+3' 2 0 \omega 3 2 1' 4

2 3 4

2 SCARICO 3 STOP 4 CARICO+LAVAGGIO

EC 6031

| _    |                                                    |     |          |                  | n ——                                                | , <del>_</del> _, |                            |                                              |
|------|----------------------------------------------------|-----|----------|------------------|-----------------------------------------------------|-------------------|----------------------------|----------------------------------------------|
|      | LOAD+WASHING                                       | 1   | P+3'     | 1                | ЦЬ                                                  | ▌▎▁▁▋▋            |                            |                                              |
| 2    |                                                    |     | V+3′     | 2                | ┛                                                   |                   |                            | 2                                            |
| 13   |                                                    | 0   | 00       | 3                |                                                     |                   |                            | 3                                            |
| 4    | LOAD+WASHING                                       | 2   | 1 ′      | 4                |                                                     |                   |                            | 4                                            |
| - 15 | LOAD+WASHING                                       |     | (P)+2'   | 5                |                                                     |                   |                            | 5                                            |
| E    | WASHING                                            |     | (P)+3'   | 6                |                                                     | CP                | CP 🔳                       | 6                                            |
|      | DISCHARGE                                          |     | V+1'     | 7                |                                                     |                   |                            |                                              |
| É    |                                                    |     | 1 '      | 8                |                                                     |                   |                            | 8                                            |
|      | LOAD+WASHING                                       |     | P+1′     | 9                | ┥┝──┺                                               | ┥┝──╋┤            |                            | 9                                            |
| 1    |                                                    |     | 3'       | 10               | └┤┝┲──                                              | ┥┝──╋┤            |                            | 10                                           |
| 1    |                                                    |     |          |                  | ┥┟┛───                                              | ┥┝──╋┥            |                            |                                              |
|      | 1 LOAD+WASHING+HEATING 65                          |     | T+3'     | 11               |                                                     |                   |                            | 11                                           |
| 1    |                                                    |     | 3'       | 12               | ╘┥┝──╼                                              | ▋                 |                            | 12                                           |
|      | 3 WASHING                                          |     | 3′       | 13               | ╘╎└──┛                                              |                   |                            | 13                                           |
| 1    | 4 DISCHARGE                                        |     | V+1 ′    | 14               |                                                     |                   |                            | 14                                           |
| 1    |                                                    |     | 2′       | 15               |                                                     |                   |                            | 15                                           |
| 1    | 6 DISCHARGE                                        |     | 3′       | 16               |                                                     |                   |                            | 16                                           |
| 1    | 7LOAD+WASHING                                      |     | 1'       | 17               |                                                     |                   |                            | 17                                           |
| 1    | BLOAD+WASHING                                      |     | P+2'     | 18               | ┥┝──┻                                               |                   |                            | 18                                           |
| 1    | 9DISCHARGE                                         |     | V+1'     | 19               | ╘┥┝──┲                                              | ┥┝──▀┥            |                            | 19                                           |
|      | DLOAD+WASHING                                      |     | P+2'     | 20               | ┥┝──┻                                               | ┥┝──┲┥            |                            | 20                                           |
| 5    | 1 WASHING                                          |     | 3'       | 21               | ┝┥┝──┲                                              | ┥┟╴╴┻┥            |                            | 21                                           |
| 듣    |                                                    |     |          |                  | └┤┝──╋                                              | 4                 | ┝┲╌┻┥                      |                                              |
| 듣    | 2 DISCHARGE                                        |     | V+3′     | 22               | ┥┝──╋                                               | ┥┝──┲┥            |                            | 22<br>23                                     |
| 2    | 3LOAD+WASHING                                      |     | 1'       | 23               | ╽╽┻                                                 |                   |                            | 23                                           |
|      | 4LOAD+WASHING                                      |     | P+1′     | 24               | Ц                                                   |                   |                            | 24                                           |
|      | 5LOAD+WASHING+HEATING 67                           |     | T+1'     | 25               |                                                     |                   |                            | 25<br>26                                     |
| 2    |                                                    |     | 3′       | 26               |                                                     |                   |                            | 26                                           |
| 2    | 7 REGENERATION                                     |     | 3′       | 27               |                                                     |                   |                            | 27                                           |
| 2    | BDISCHARGE                                         |     | V+1 ′    | 28               |                                                     |                   |                            | 28                                           |
| 2    | PAUSE                                              |     | 27       | 29               |                                                     |                   |                            | 29                                           |
| 1    | PAUSE                                              |     | 3′       | 30               | ┥┝──╋                                               |                   |                            | 30                                           |
| 5    | LOAD 36" +DISCHARGE                                |     | 3'       | 31               | ┥┝──╋                                               | ┥┝┓──┥            |                            | 31                                           |
| 2    | 2 STOP                                             |     | <u> </u> | 32               | ┝┤┝──┻                                              | ┥┟┛──┥            |                            | 32                                           |
| 2    | ZISTOP<br>3LOAD+WASHING                            | Q   |          |                  | ┝┥┝──┲                                              | ┥┝──┲┥            |                            | 34                                           |
|      |                                                    | 3   |          | 33               | └┤┝┲╌┸                                              | ┥┝──╋┥            |                            | 33                                           |
|      | 4LOAD+WASHING                                      |     | (P)+2'   | 34               | ┥╎┚                                                 |                   |                            | 34                                           |
| 3    |                                                    |     | 3′       | 35               | ╽└──╸                                               | CP                | СР                         | 35                                           |
|      | 6 WASHING                                          |     | 3′       | 36               |                                                     |                   |                            | 36                                           |
| 3    | 7 DISCHARGE                                        | 4   | V+3′     | 37               |                                                     |                   |                            | 37                                           |
| 3    | BLOAD+WASHING                                      |     | 1 ′      | 38               |                                                     |                   |                            | <u>38</u><br>39                              |
| 3    |                                                    |     | (P)+1'   | 39               | ╵                                                   |                   |                            | 39                                           |
| 4    |                                                    |     | (P)+1'   | 40               |                                                     |                   |                            | 40                                           |
| 4    |                                                    |     | (P) + 1' | 41               |                                                     |                   |                            | 41                                           |
| 4    |                                                    |     | T+1'     | 42 CP            | ┥┟┻──                                               | CP 🗖              | CP 🗖                       |                                              |
| 4    |                                                    | -   | 3'       | 43               | ┫┣───                                               |                   |                            | 42<br>43                                     |
|      |                                                    |     | 3′<br>3′ | 43               |                                                     | ┥┝╾╼┩             |                            | 43                                           |
|      | 4 WASHING                                          |     |          | 44               | └┤┝──╋                                              |                   | ┝┳╌╇┥                      | 44                                           |
| 4    |                                                    | 5   | V+1'     | 45               | ┥┝┻╋                                                | ┥┝┳╾╾┥            |                            | 45                                           |
| 4    |                                                    |     | 2′       | 46               |                                                     |                   |                            | 46                                           |
|      | 7 DISCHARGE                                        |     | 3'       | 47               |                                                     |                   |                            | 47                                           |
| 4    |                                                    |     | 1'       | 48               |                                                     |                   |                            | 48                                           |
| 4    |                                                    |     | P+2'     | 49               |                                                     |                   |                            | 49                                           |
| 5    |                                                    |     | V+1′     | 50               |                                                     |                   |                            | 50                                           |
| 5    |                                                    |     | 1'       | 51               |                                                     |                   |                            | 50<br>51                                     |
|      | 2LOAD+WASHING                                      |     | P+1'     | 52               | ╘┥┝──■                                              |                   |                            | 52                                           |
| 片    | 3LOAD+WASHING+HEATING 66                           | 1   | T+1'     | 53               | Ч                                                   | ┥┝──╋┥            | ┢╼╼╋┦                      |                                              |
| 5    | 4LOAD+WASHING+HEATING+BRIGTHENER                   | +   | 2'       | 54               | ┥┟┳━━                                               | ┥┟──╋┤            | ┢──╋┦                      |                                              |
|      |                                                    | +   | 3'       |                  | ┍┤┟╢╋───                                            | ┥┟╾╼┻┥            | ┝──┻┤                      | ┝┻╼┲┾╧╧┥                                     |
| 5    |                                                    | ┨── |          | 55               | └┥ <b>╎┛╌</b> ┲                                     | ┥┝──┥             |                            | <u> </u><br>듯락                               |
|      | 6 DISCHARGE                                        | ┥── | V+3'     | 56               | ┥┝──╇                                               | ┥┝──┥             | ┟┛┻──┤                     | <u> </u>                                     |
| 5    | 7 PAUSE                                            |     | 3'       | 57               | ┟╽┟──┛┛                                             |                   |                            |                                              |
|      | BPAUSE                                             | 1   | 3′       | 58               | ╘╡┝╧                                                | ╷┝═──┘            |                            | 53<br>54<br>55<br>56<br>57<br>58<br>59<br>60 |
| 5    |                                                    |     | 3′       | 59               |                                                     |                   |                            | 59                                           |
| 6    |                                                    | 0   | 00       | 60               |                                                     |                   |                            | 60                                           |
|      |                                                    |     | -        |                  |                                                     |                   | ha                         |                                              |
|      |                                                    |     |          | bc               | ı ba                                                | bα                | bα                         | bα                                           |
|      |                                                    |     |          | 01               | 1 1                                                 | 5                 | 3                          | 4                                            |
|      |                                                    |     |          |                  | ┥┝╶┿╸                                               | ┥┝┷┥              |                            |                                              |
|      |                                                    | -   |          |                  |                                                     | ~                 |                            |                                              |
|      | 4" 10" 34" 40" 64" 70" 94" 100"124" 130" 154" 160" |     |          |                  | FULL)                                               |                   |                            |                                              |
|      |                                                    |     |          |                  |                                                     | (TIME             |                            |                                              |
| 5 Ľ  | 4                                                  |     |          |                  |                                                     |                   | 뜻                          |                                              |
| -    |                                                    |     |          | <u> </u>         | 白原回                                                 | -                 | 5                          |                                              |
|      |                                                    |     | 100      | RGENT<br>T I MED | ULL LITTLY<br>TIMER DIRECT (TIMER BY<br>EMPTY TIMER |                   | DRAIN PUMP<br>WASHING PUMP | HEATING ELEMENT<br>REGENERATION VALVE        |
|      | 0                                                  |     | 180″     | DETERGENT        | -  _ ⊢                                              | LOAD<br>LOAD      | اں 🚽                       | 민의단                                          |
|      |                                                    |     |          | l% ⊦             | -  띭 、                                              | <b>  0</b>  0     | اخ اچًا                    | ¦¦  ≶                                        |
|      |                                                    |     |          | 一日出日             | 기리(                                                 | -  -              | 니는[부]                      | 同門                                           |
|      |                                                    |     |          |                  | 기 [윤]은                                              | . .               | l∋lı                       | 同別                                           |
|      |                                                    |     |          | DETI             | TIMER DIRE                                          |                   | DRAIN PUMP<br>WASHING      | 同じ                                           |
|      |                                                    |     |          |                  |                                                     |                   |                            |                                              |
|      |                                                    |     |          |                  |                                                     |                   |                            |                                              |